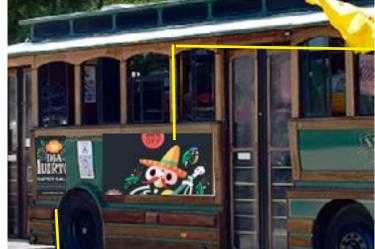

### **Lg Driver Side Banner**

Middle Vinyl Banner Area 10ft W x 2.5ft H (Landscape) one month - \$800 three months - \$2,000

#### **Sm Driver Side Banner**

Middle Vinyl Banner Area 28in W x 30in H (Portrait) one month - \$200 three months - \$500

#### **Med Driver Side Banner**

Middle Vinyl Banner Area 5.5ft W x 2.5ft H (Landscape) one month - \$500 three months - \$1,200