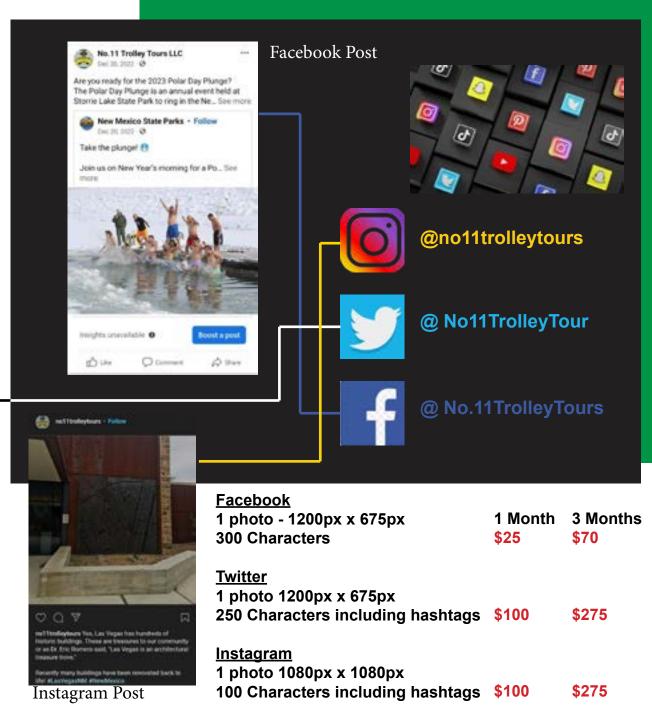

# **Social Media**

Prices are for *one post per month* and/or one post per month for a three month period.

#### **Twitter Post**