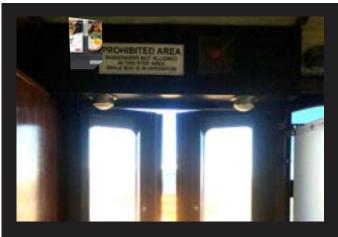

(1 Space available) (Potrait) Top Placement 11in W x 17in H 1 month - \$100ea

Left & Right Side of Main Entrance

(4 spaces on each side available)
(Portrait)
8.5in W x 11in H
1 month - \$75ea
3 months - \$200ea