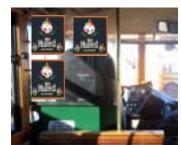

One 11in W x 8.5in H (Landscape)
Left Side
1 month - \$50
3 months - \$125

er seat. Visitors get a view of your advertisement the entire ride.

The back of driv-

one 8.5in W x 11in H (Portrait) (3 spaces available)