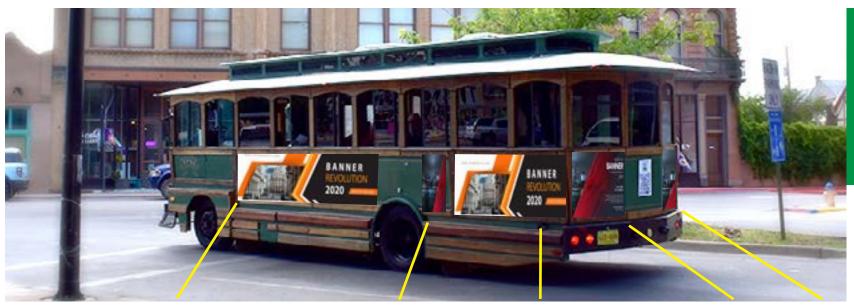

### **Lg Driver Side Banner**

Middle Vinyl Banner Area 10ft W x 2.5ft H (Landscape) one month - \$800 three months - \$2,000

#### **Sm Driver Side Banner**

Middle Vinyl Banner Area 28in W x 30in H (Portrait) one month - \$200 three months - \$500

#### **Med Driver Side Banner**

Middle Vinyl Banner Area 5.5ft W x 2.5ft H (Landscape) one month - \$500 three months - \$1,200

### **Back Banner (2)**

Middle Vinyl Banner Area 30inW x 30in H (Square) one month - \$400 three months - \$1,000

## **Sm Loading Side**

Middle Vinyl Banner Area 28in W x 30in H (Portrait) one month - \$200 three months - \$500

### Lg Loading Side Banner

Back Lg Banner Area 6.5ft x 2.5ft (Landscape) one month - \$600 three months - \$1,500

#### Sm Loading Side Banner 24in W x 30in H

(Portrait)
one month - \$200
three months - \$500