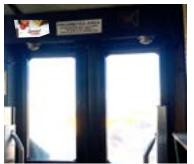

# **Trolley Interior Media**

The trolley interior offers a variety of options from front to back. Visitors will have an excellent view of your advertisements as they enter and exit the trolley bus.

The front door entrance used for lift purposes.

1 months - \$75 3 months - \$200

The back door is the main entrance to the trolley. This is the door in which visitors enter and exit the trolley bus.

One 5in W x 8in H (Portrait)
Right Side
1 month - \$50
3 months - \$125